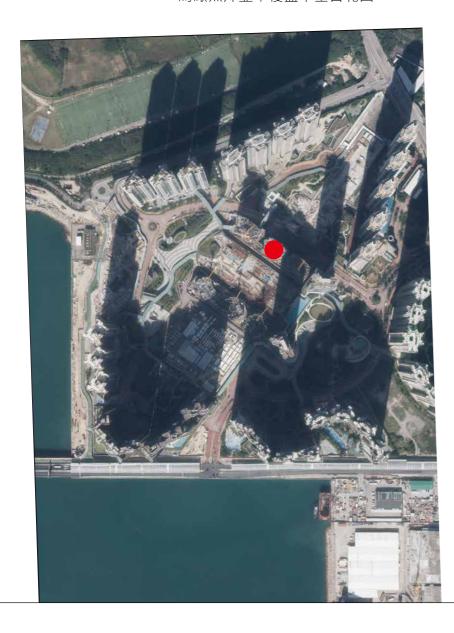

# **AERIAL PHOTOGRAPH OF THE PHASE** 期數的鳥瞰照片

The Aerial Photograph is adopted from part of the aerial photograph taken by the Survey and Mapping Office of the Lands Department at a flying height of 6,900 feet, Photo No. E172502C dated 12 December, 2022.

鳥瞰照片摘錄自地政總署測繪處在6,900呎的飛行高度拍攝之鳥瞰照片,照片編號E172502C,飛行日期為2022年12月12日。

This blank area falls outside the coverage of the relevant Aerial Photograph 鳥瞰照片並不覆蓋本空白範圍

Survey and Mapping Office, Lands Department, The Government of HKSAR © Copyright reserved - reproduction by permission only.

香港特別行政區政府地政總署測繪處 © 版權所有,未經許可,不得複製。

The Aerial Photograph is provided by the Hong Kong GeoData Store and intellectual property rights are owned by the Government of the HKSAR.

鳥瞰照片由香港地理數據站提供,香港特別行政區政府為知識產權擁有人。

#### Notes:

- 1. Copy of the aerial photograph of the Phase is available for free inspection at the sales office of the Phase during opening hours.
- 2. Due to technical reasons (such as the shape of the Phase), the aerial photograph may show more area than that required under the Residential Properties (First-hand Sales) Ordinance.
- 3. The vendor advises prospective purchasers to conduct on-site visit for a better understanding of the Phase, its surrounding environment and the public facilities nearby.

- 1. 期數的鳥瞰照片之副本可於期數的售樓處開放時間內免費查閱。
- 2. 因技術原因(例如期數之形狀),此鳥瞰照片所顯示的範圍可能多於《一手住宅物業銷售條例》所要求。
- 3. 賣方建議準買家到有關期數地盤作實地考察,以對該期數、其周邊地區環境及附近的公共設施有較佳了解。