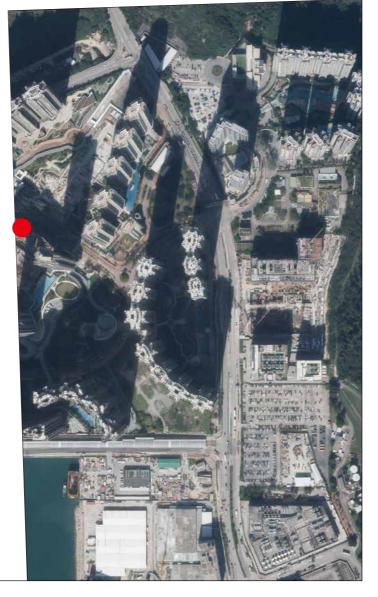

# AERIAL PHOTOGRAPH OF THE PHASE 期數的鳥瞰照片

This blank area falls outside the Photograph

coverage of the relevant Aerial

鳥瞰照片並不覆蓋本空白範圍

The Aerial Photograph is adopted from part of the aerial photograph taken by the Survey and Mapping Office of the Lands Department at a flying height of 6,900 feet, Photo No. E178477C dated 23 December, 2022.

鳥瞰照片摘錄自地政總署測繪處在6,900呎的飛行高度拍攝之鳥瞰照片,照片編號E178477C,飛行日期為 2022年12月23日。

Survey and Mapping Office, Lands Department, The Government of HKSAR © Copyright reserved - reproduction by permission only.

香港特別行政區政府地政總署測繪處 © 版權所有,未經許可,不得複製。

The Aerial Photograph is provided by the Hong Kong GeoData Store and intellectual property rights are owned by the Government of the HKSAR.

鳥瞰照片由香港地理數據站提供,香港特別行政區政府為知識產權擁有人。

Location of the Phase 期數的位置

#### Notes:

- 1. Copy of the aerial photograph of the Phase is available for free inspection at the sales office of the Phase during opening hours.
- 2. Due to technical reasons (such as the shape of the Phase), the aerial photograph may show more area than that required under the Residential Properties (First-hand Sales) Ordinance.
- 3. The vendor advises prospective purchasers to conduct on-site visit for a better understanding of the Phase, its surrounding environment and the public facilities nearby.

- 1. 期數的鳥瞰照片之副本可於期數的售樓處開放時間內免費查閱。
- 因技術原因(例如期數之形狀),此鳥瞰照片所顯示的範圍可能多於《一手住宅物業銷售條例》所要求。
- 3. 賣方建議準買家到有關期數地盤作實地考察,以對該期數、其周邊地區環境及附近的公共設施有較佳了解。